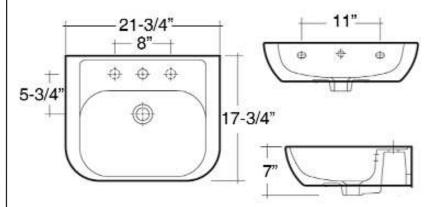

## CAROLINE 550 WALL-HUNG

Cat. No. 4-201X

Faucet not inlcuded

 Width:
 21-¾"

 Depth:
 17-¾"

 Height:
 7"

## Interior Dimensions:

| Basin interior:                    | 17-¾" X 12" |
|------------------------------------|-------------|
| Basin depth:                       | 5"          |
| Water depth to overflow:           | 2-¾"        |
| Back of basin to center of faucet: | 2-1/2"      |
| Back of basin to cneter of drain:  | 7"          |