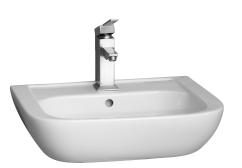

## CAROLINE 550 WALL-HUNG

Cat. No. 4-201X

Faucet not inlcuded

 Width:
 21-¾"

 Depth:
 17-¾"

 Height:
 7"

## Features:

Colors:

WH White

- ► Vitreous China
- ► Pre-drilled overflow hole
- Available with1-Hole (4-2011WH), 4" centerset ( 4-2014WH) and 8" widespread (4-2018WH)
- ► Accommodates drain 1/2"
- Mounting hardware included